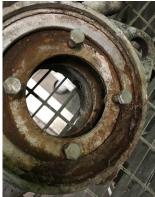

## **Diamond Power® Stainless Steel AISI 316L Wallbox**

Babcock & Wilcox (B&W) offers the Diamond Power® stainless steel AISI 316L sootblower wallbox for recovery boiler and utility applications. A durable, heavy-duty, stable wallbox, it is ideal for areas of extensive corrosion, including places where flue gas interacts with steam and creates a corrosive environment.

B&W's Diamond Power stainless steel AISI 316L sootblower wallbox is ideal for areas of extensive corrosion.