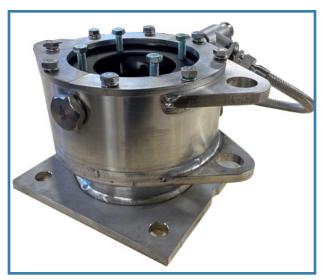

## **Diamond Power® Stainless Steel AISI 316L Wallbox**

Babcock & Wilcox (B&W) offers the Diamond Power® stainless steel AISI 316L sootblower wallbox for recovery boiler and utility applications. A durable, heavy-duty, stable wallbox, it is ideal for areas of extensive corrosion, including places where flue gas interacts with steam and creates a corrosive environment.

Stainless steel AISI 316L - fortified with a specialized coating to resist corrosion from acids, our stainless steel offers exceptional durability.

Stainless steel AISI 316L

Our stainless steel sootblower wallbox features a corrosionresistant alloy for longer wear life.

B&W's Diamond Power stainless steel AISI 316L sootblower wallbox is ideal for areas of extensive corrosion.