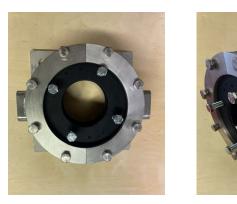

## **Diamond Power® Stainless Steel AISI 316L Wallbox**

Babcock & Wilcox (B&W) offers the Diamond Power® stainless steel AISI 316L sootblower wallbox for recovery boiler and utility applications. A durable, heavy-duty, stable wallbox, it is ideal for areas of extensive corrosion, including places where flue gas interacts with steam and creates a corrosive environment.

Stainless steel AISI 316L - fortified with a specialized coating to resist corrosion from acids, our stainless steel offers exceptional durability.

Stainless steel AISI 316L

Our stainless steel sootblower wallbox features a corrosionresistant alloy for longer wear life.