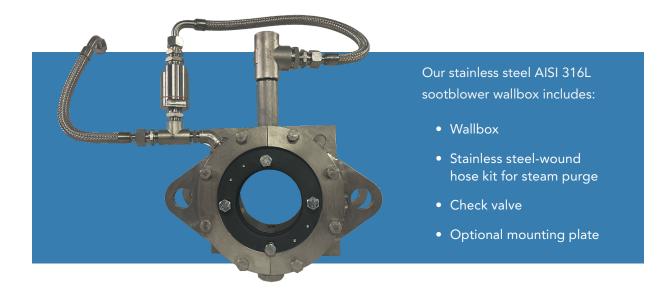

## **Diamond Power® Stainless Steel AISI 316L Wallbox**

Babcock & Wilcox (B&W) offers the Diamond Power® stainless steel AISI 316L sootblower wallbox for recovery boiler and utility applications. A durable, heavy-duty, stable wallbox, it is ideal for areas of extensive corrosion, including places where flue gas interacts with steam and creates a corrosive environment.

Our stainless steel AISI 316L wallbox is compatible with various Diamond Power models including:

- IK-525<sup>™</sup> sootblower
- IKSD-E<sup>™</sup> sootblower
- IKSD<sup>™</sup> sootblower
- IK-4M<sup>™</sup> sootblower

## **Benefits**

- Longer lifecycle than wallboxes made from mild and/or uncoated stainless steel
- Flexibility for use with up to four nozzles for steam blowing/steam purge, depending on the need for lance cleaning (6mm or 8mm)
- Faster and easier to service as all parts can be replaced without complete disassembly
- Swivel couplings used in hoses for ease of maintenance
- Bolted flanges instead of retaining rings for more stable operation